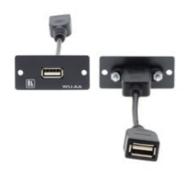

WU-AA

Wall Plate Insert - USB (A/A)

WU-AA is a single insert wall plate with one USB connector (type-A) at the front and a cable with a USB connector (type-A) connector at the rear

## FEATURES

Front Panel Connection - USB-A (F) Rear Panel Connection - USB-A cable (F) Wall Plate Insert - Single slot Supports USB 1.0 and USB 2.0